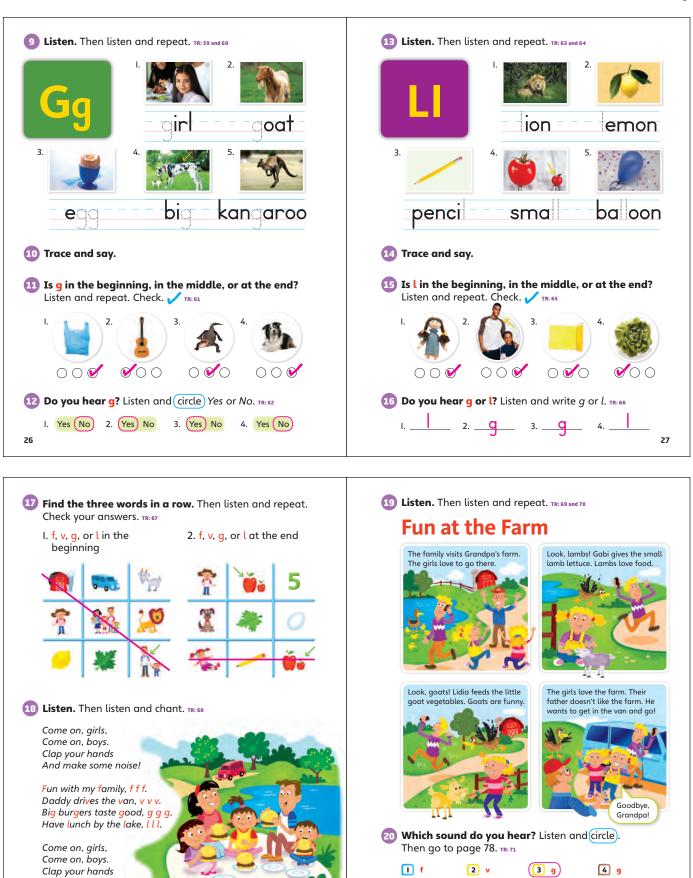

$\ensuremath{\mathbb{C}}$  National Geographic Learning, a part of Cengage Learning.





#### Level 1 Answer Key





#### Level 1 Answer Key





#### © National Geographic Learning, a part of Cengage Learning.

25

river

O O C

#### Level 1 Answer Key



 $(\mathbf{I} \mathbf{i})$ 

(2 f)

3 L

(4 v)

© National Geographic Learning, a part of Cengage Learning.

And make some noise!

28

#### Level 1 Answer Key





#### Level 1 Answer Key



Eddy looks in the pots and pans. He looks on the shelf by his mom

Then go to page 78. TR: 91

(2 e)

2 a

20 Which sound do you hear? Listen and circle).

**3** i)

3 0

**4** i

(4 a)

It's not there!

🚺 a

( • •

 $\ensuremath{\mathbb{C}}$  National Geographic Learning, a part of Cengage Learning.

and turn around.

Bag in the bathroom, a a a. Egg in the bedroom, e e e.

Fish in the kitchen, i i i. Pot in the closet, o o o.

Sounds and letters.

Letters and sounds.

Clap your hands

and turn around.

36

#### Level 1 Answer Key



#### Level 1 Answer Key



#### Level 1 Answer Key



Cake and ice