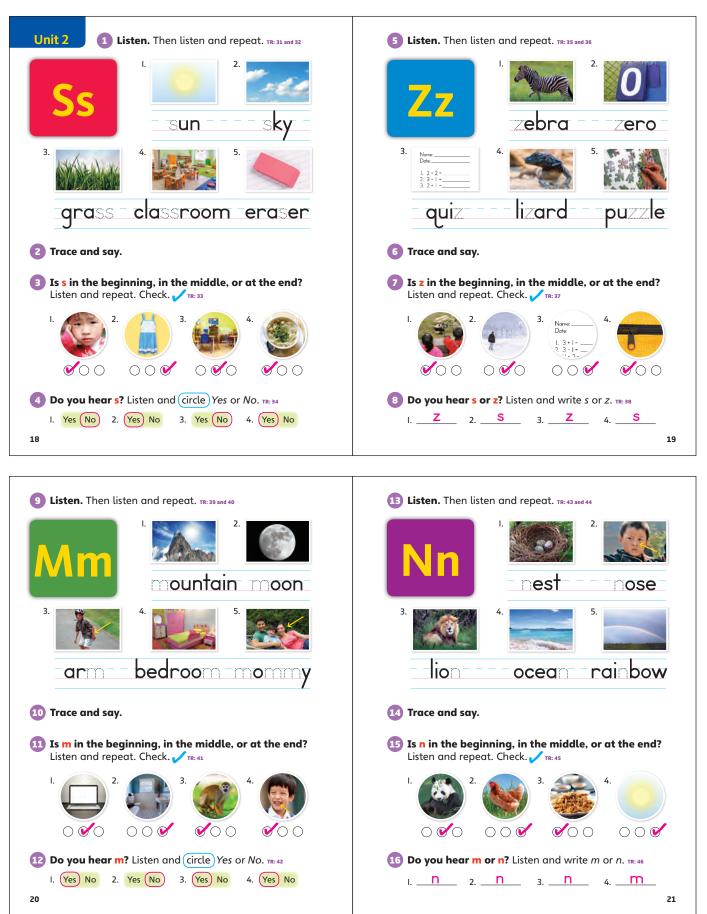

$\ensuremath{\mathbb{C}}$  National Geographic Learning, a part of Cengage Learning.





#### Level 1 Answer Key





#### Level 1 Answer Key





#### © National Geographic Learning, a part of Cengage Learning.

25

river

O O C

#### Level 1 Answer Key



 $(\mathbf{I} \mathbf{i})$ 

(2 f)

3 L

(4 v)

© National Geographic Learning, a part of Cengage Learning.

And make some noise!

28

#### Level 1 Answer Key





#### Level 1 Answer Key



Eddy looks in the pots and pans. He looks on the shelf by his mom

Then go to page 78. TR: 91

(2 e)

2 a

20 Which sound do you hear? Listen and circle).

**3** i)

3 0

**4** i

(4 a)

It's not there!

🚺 a

( • •

 $\ensuremath{\mathbb{C}}$  National Geographic Learning, a part of Cengage Learning.

and turn around.

Bag in the bathroom, a a a. Egg in the bedroom, e e e.

Fish in the kitchen, i i i. Pot in the closet, o o o.

Sounds and letters.

Letters and so