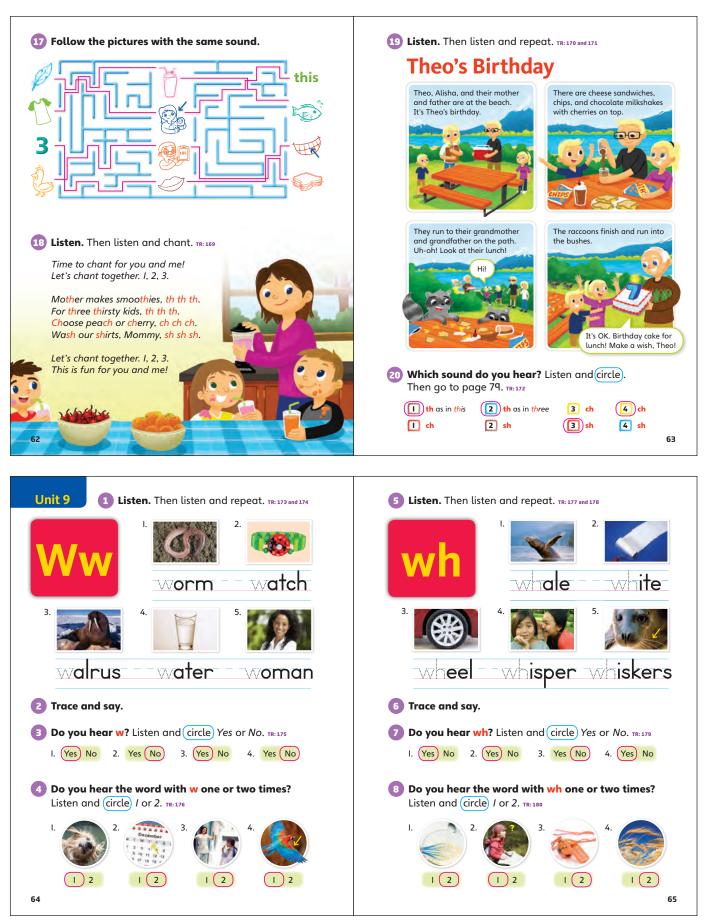

---------------------------------------|--------------------------------------------------------------------------|
| <u>a pple</u> c <u>a</u> p <u>egg</u> b <u>e</u> d |                                                                          |
| big top up bus                                     |                                                                          |
| pull yogurt sleepy cat                             |                                                                          |
| <u>c</u> ent <u>k</u> ite book box                 | 3 Play BINGO! Check 🗸 words as you hear them.                            |
| 50                                                 | 51                                                                       |



#### Level 1 Answer Key









#### Level 1 Answer Key



 $\ensuremath{\mathbb{C}}$  National Geographic Learning, a part of Cengage Learning.

#### © National Geographic Learning, a part of Cengage Learning.

| bt d           |         | desk   |
|----------------|---------|--------|
| _ pen          |         |        |
|                |         | window |
|                |         | red    |
| <pre>map</pre> | - 22    | sad    |
|                | 2 s z m | i n    |
| robot          | 0       | sun    |
| 🔰 tub          | 160     | sky    |
| - table -      |         | eraser |
| coat           |         | grass  |
|                |         |        |

**Our World Phonics** 

70



| start<br>rock<br>rock<br>rock<br>wing<br>herese<br>wing<br>herese<br>three<br>three<br>three<br>three<br>three<br>three<br>three<