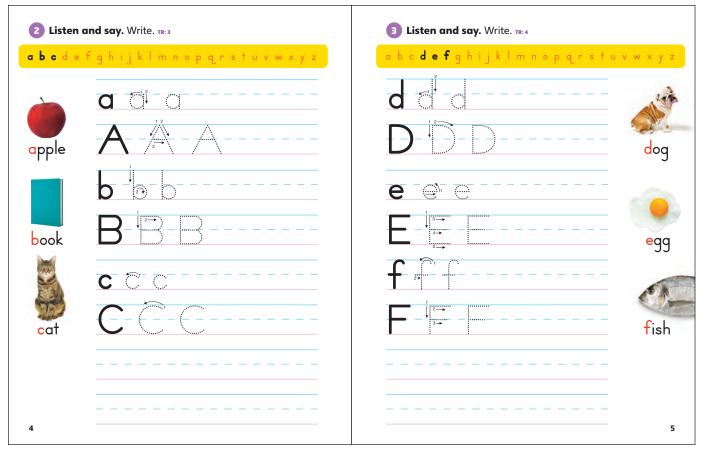

$\ensuremath{\mathbb{C}}$  National Geographic Learning, a part of Cengage Learning.





#### Level 1 Answer Key





#### Level 1 Answer Key





#### © National Geographic Learning, a part of Cengage Learning.

25

river

O O C

#### Level 1 Answer Key



 $(\mathbf{I} \mathbf{i})$ 

(2 f)

3 L

(4 v)

© National Geographic Learning, a part of Cengage Learning.

And make some noise!

28

#### Level 1 Answer Key





#### Level 1 Answer Key



Eddy looks in the pots and pans. He looks on the shelf by his mom

Then go to page 78. TR: 91

(2 e)

2 a

20 Which sound do you hear? Listen and circle).

**3** i)

3 0

**4** i

(4 a)

It's not there!

🚺 a

( • •

 $\ensuremath{\mathbb{C}}$  National Geographic Learning, a part of Cengage Learning.

and turn around.

Bag in the bathroom, a a a