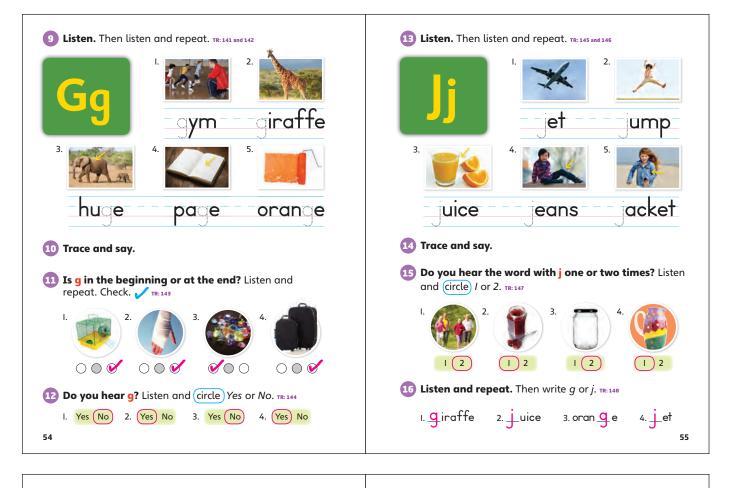

---------------------------------------------|--------------------------------------------------------------------------|
| <u>a pple</u> c <u>a</u> p <u>egg</u> b <u>e</u> d |                                                                          |
| big top up bus                                     |                                                                          |
| pull yogurt sleepy cat                             |                                                                          |
| <u>c</u> ent <u>k</u> ite book box                 | 3 Play BINGO! Check 🗸 words as you hear them.                            |
| 50                                                 | 51                                                                       |



#### Level 1 Answer Key









#### Level 1 Answer Key



 $\ensuremath{\mathbb{C}}$  National Geographic Learning, a part of Cengage Learning.

#### © National Geographic Learning, a part of Cengage Learning.

| bt d           |         | desk   |
|----------------|---------|--------|
| _ pen          |         |        |
|                |         | window |
|                |         | red    |
| <pre>map</pre> | - 22    | sad    |
|                | 2 s z m | i n    |
| robot          | 0       | sun    |
| 🔰 tub          | 160     | sky    |
| - table -      |         | eraser |
| coat           |         | grass  |
|                |         |        |

**Our World Phonics** 

70



| start<br>rock<br>rock<br>rock<br>wing<br>herese<br>wing<br>herese<br>three<br>three<br>three<br>three<br>three<br>three<br>