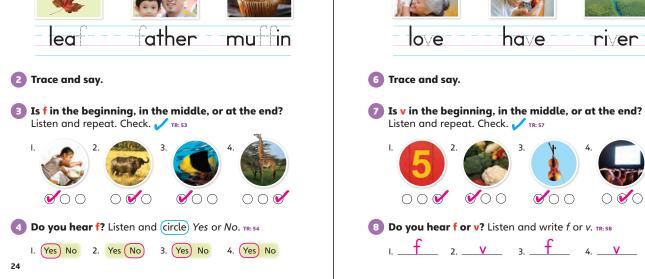

$\ensuremath{\mathbb{C}}$  National Geographic Learning, a part of Cengage Learning.





#### Level 1 Answer Key





#### Level 1 Answer Key





#### © National Geographic Learning, a part of Cengage Learning.

25

river

O O C

#### Level 1 Answer Key



 $(\mathbf{I} \mathbf{i})$ 

(2 f)

3 L

(4 v)

© National Geographic Learning, a part of Cengage Learning.

And make some noise!

28

#### Level 1 Answer Key





#### Level 1 Answer Key



Eddy looks in the pots and pans. He looks on the shelf by his mom

Then go to page 78. TR: 91

(2 e)

2 a

20 Which sound do you hear? Listen and circle).

**3** i)

3 0

**4** i

(4 a)

It's not there!

🚺 a

( • •

 $\ensuremath{\mathbb{C}}$  National Geographic Learning, a part of Cengage Learning.

and turn around.

Bag in the bathroom, a a a. Egg in the bedroom, e e e.

Fish in the kitchen, i i i. Pot in the closet, o o o.

Sounds and letters.

Letters and sounds.

Clap your hands

and t