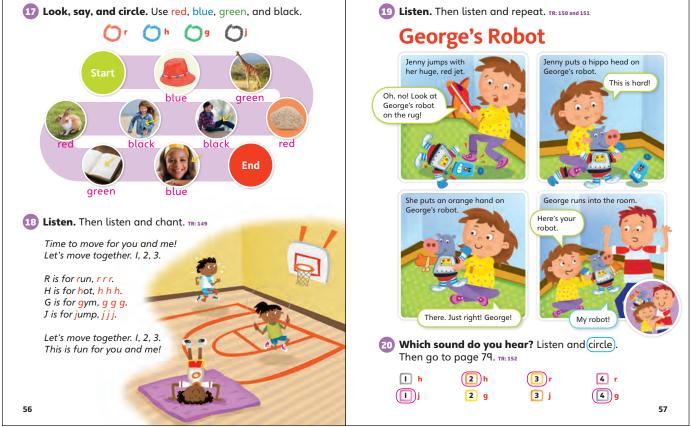

-------------------------------------------|--------------------------------------------------------------------------|
| <u>a pple</u> c <u>a</u> p <u>egg</u> b <u>e</u> d |                                                                          |
| big top up bus                                     |                                                                          |
| pull yogurt sleepy cat                             |                                                                          |
| <u>c</u> ent <u>k</u> ite book box                 | 3 Play BINGO! Check 🗸 words as you hear them.                            |
| 50                                                 | 51                                                                       |



#### Level 1 Answer Key









#### Level 1 Answer Key



 $\ensuremath{\mathbb{C}}$  National Geographic Learning, a part of Cengage Learning.

#### © National Geographic Learning, a part of Cengage Learning.

| bt d           |         | desk   |
|----------------|---------|--------|
| _ pen          |         |        |
|                |         | window |
|                |         | red    |
| <pre>map</pre> | - 22    | sad    |
|                | 2 s z m | i n    |
| robot          | 0       | sun    |
| 🔰 tub          | 160     | sky    |
| - table -      |         | eraser |
| coat           |         | grass  |
|                |         |        |

**Our World Phonics** 

70



| start<br>rock<br>rock<br>rock<br>wing<br>herese<br>wing<br>herese<br>three<br>three<br>three<br>three<br>three<br>three<br>th