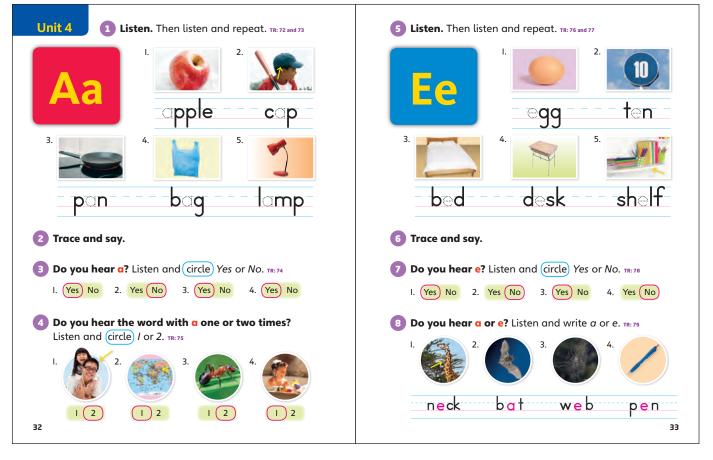

$\ensuremath{\mathbb{C}}$  National Geographic Learning, a part of Cengage Learning.





#### Level 1 Answer Key





#### Level 1 Answer Key





#### © National Geographic Learning, a part of Cengage Learning.

25

river

O O C

#### Level 1 Answer Key



 $(\mathbf{I} \mathbf{i})$ 

(2 f)

3 L

(4 v)

© National Geographic Learning, a part of Cengage Learning.

And make some noise!

28

#### Level 1 Answer Key





#### Level 1 Answer Key



Eddy looks in the pots and pans. He looks on the shelf by his mom

Then go to page 78. TR: 91

(2 e)

2 a

20 Which sound do you hear? Listen and circle).

**3** i)

3 0

**4** i

(4 a)

It's not there!

🚺 a

( • •

 $\ensuremath{\mathbb{C}}$  National Geographic Learning, a part of Cengage Learning.

and turn around.

Bag in the bathroom, a a a. Egg in the bedroom, e e e.

Fish in the kitchen, i i i. Pot in the closet, o o o.

Sounds and letters.

Letters and sounds.

Clap your hands

and turn around.

36

#### Level 1 Answer Key



#### Level 1 Answer Key



#### Level 1 Answer Key



Cake and ice cream, c c c. A pretty pink kite, k k k. A nice red bicycle, c c c. A T. rex in a box, x x x.

48

Come on, girls, Come on, boys. Clap your hands And make some nois