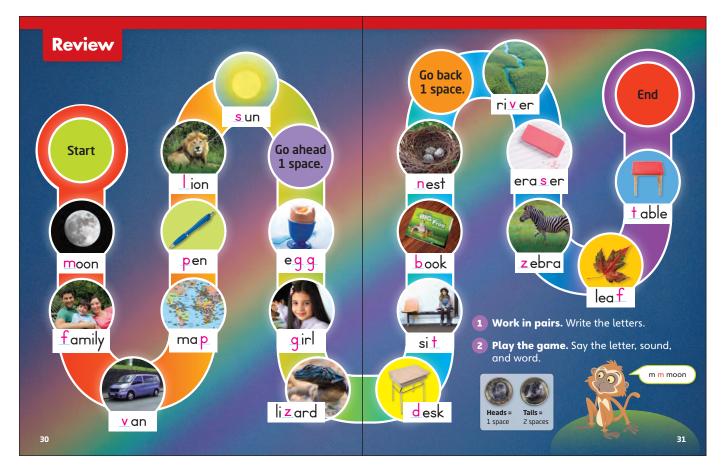

$\ensuremath{\mathbb{C}}$  National Geographic Learning, a part of Cengage Learning.





#### Level 1 Answer Key





#### Level 1 Answer Key





#### © National Geographic Learning, a part of Cengage Learning.

25

river

O O C

#### Level 1 Answer Key



 $(\mathbf{I} \mathbf{i})$ 

(2 f)

3 L

(4 v)

© National Geographic Learning, a part of Cengage Learning.

And make some noise!

28

#### Level 1 Answer Key





#### Level 1 Answer Key



Eddy looks in the pots and pans. He looks on the shelf by his mom

Then go to page 78. TR: 91

(2 e)

2 a

20 Which sound do you hear? Listen and circle).

**3** i)

3 0

**4** i

(4 a)

It's not there!

🚺 a

( • •

 $\ensuremath{\mathbb{C}}$  National Geographic Learning, a part of Cengage Learning.

and turn around.

Bag in the bathroom, a a a. Egg in the bedroom, e e e.

Fish in the kitchen, i i i. Pot in the closet, o o o.

Sounds and letters.

Letters and sounds.

Clap your hands

and turn around.

36

#### Level 1 Answer Key



#### Level 1 Answer Key



#### Level 1 Answer Key



Cake and ice cream, c c c. A pretty pink kite, k k k. A nice red bicycle, c c c. A T. rex in a box, x x x.

48

Come on, girls, Come on, boys. Clap your hands And make some no