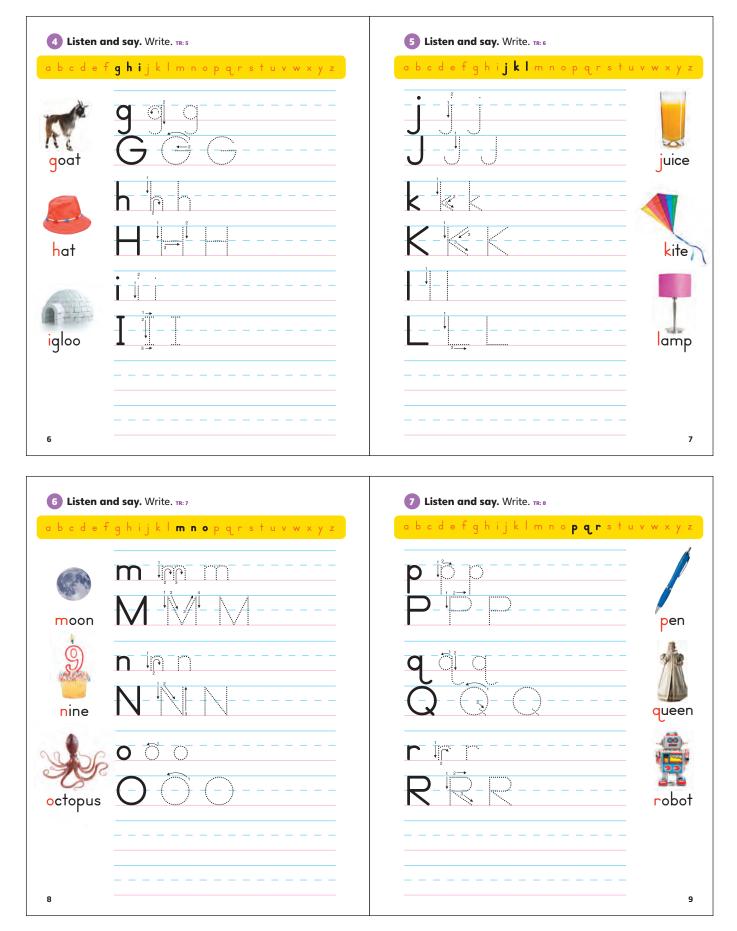

$\ensuremath{\mathbb{C}}$  National Geographic Learning, a part of Cengage Learning.





#### Level 1 Answer Key





#### Level 1 Answer Key





#### © National Geographic Learning, a part of Cengage Learning.

25

river

O O C

#### Level 1 Answer Key



 $(\mathbf{I} \mathbf{i})$ 

(2 f)

3 L

(4 v)

© National Geographic Learning, a part of Cengage Learning.

And make some noise!

28

#### Level 1 Answer Key





#### Level 1 Answer Key



Eddy looks in the pots and pans. He looks on the shelf by his mom

Then go to page 78. TR: 91

(2 e)

2 a

20 Which sound do you hear? Listen and circle).

**3** i)

3 0

**4** i

(4 a)

It's not there!

🚺 a

( • •

 $\ensuremath{\mathbb{C}}$  National Geographic Learning, a part of Cengage Learning.

and turn around.

Bag in the bathroom, a a a. Egg in the bedroom, e e e.

Fish in the kitchen, i i i. Pot in the closet, o o o.

Soun