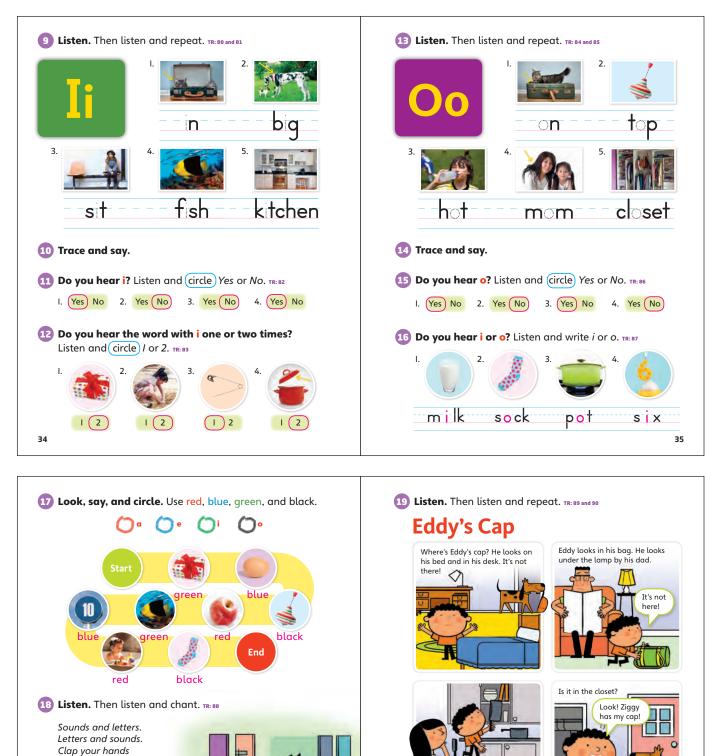

$\ensuremath{\mathbb{C}}$  National Geographic Learning, a part of Cengage Learning.





#### Level 1 Answer Key





#### Level 1 Answer Key





#### © National Geographic Learning, a part of Cengage Learning.

25

river

O O C

#### Level 1 Answer Key



 $(\mathbf{I} \mathbf{i})$ 

(2 f)

3 L

(4 v)

© National Geographic Learning, a part of Cengage Learning.

And make some noise!

28

#### Level 1 Answer Key





#### Level 1 Answer Key



Eddy looks in the pots and pans. He looks on the shelf by his mom

Then go to page 78. TR: 91

(2 e)

2 a

20 Which sound do you hear? Listen and circle).

**3** i)

3 0

**4** i

(4 a)

It's not there!

🚺 a

( • •

 $\ensuremath{\mathbb{C}}$  National Geographic Learning, a part of Cengage Learning.

and turn around.

Bag in the bathroom, a a a. Egg in the bedroom, e e e.

Fish in the kitchen, i i i. Pot in the closet, o o o.

Sounds and letters.

Letters and sounds.

Clap your hands

and turn around.

36

#### Level 1 Answer Key



#### Level 1 Answer Key



#### Level 1 Answer Key



Cake and ice cream, c c c. A pretty pink kite, k k k. A nice red bicycle, c c c. A T. rex in a box, x x x.

48

Come on, girls, Come on, boys. Clap your hands And make some noise!

 $\ensuremath{\mathbb{C