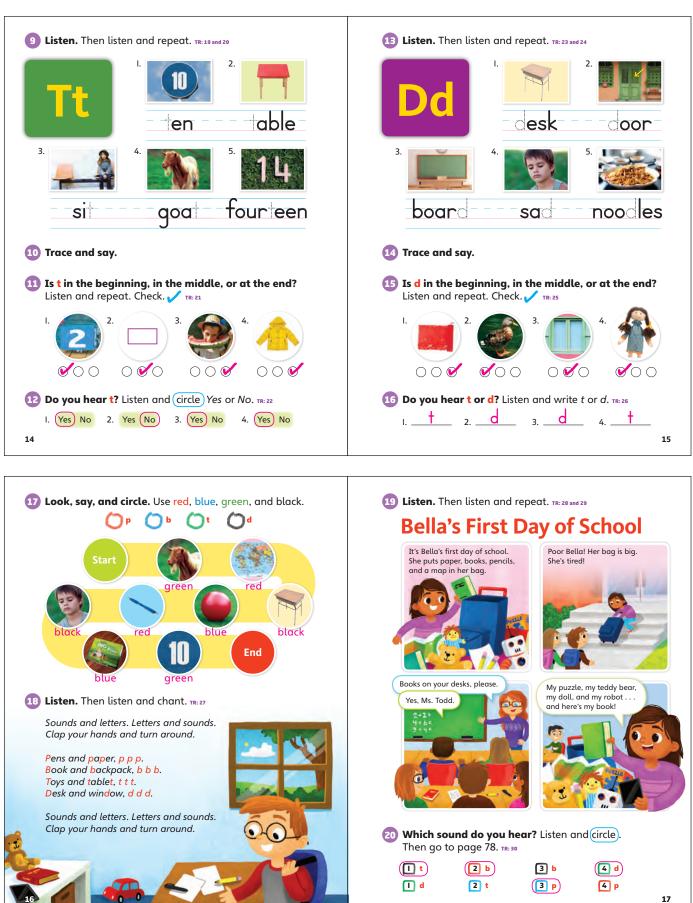

$\ensuremath{\mathbb{C}}$  National Geographic Learning, a part of Cengage Learning.





#### Level 1 Answer Key





#### Level 1 Answer Key





#### © National Geographic Learning, a part of Cengage Learning.

25

river

O O C

#### Level 1 Answer Key



 $(\mathbf{I} \mathbf{i})$ 

(2 f)

3 L

(4 v)

© National Geographic Learning, a part of Cengage Learning.

And make some noise!

28

#### Level 1 Answer Key





#### Level 1 Answer Key



Eddy looks in the pots and pans. He looks on the shelf by his mom

Then go to page 78. TR: 91

(2 e)

2 a

20 Which sound do you hear? Listen and circle).

**3** i)

3 0

**4** i

(4 a)

It's not there!

🚺 a

( • •

 $\ensuremath{\mathbb{C}}$  National Geographic Learning, a part of Cengage Learning.

and turn around.

Bag in the bathroom, a a a. Egg in the bedroom, e e e.

Fish in the kitchen, i i i. Pot in the closet, o o o.

Sounds and letters.

Letters and