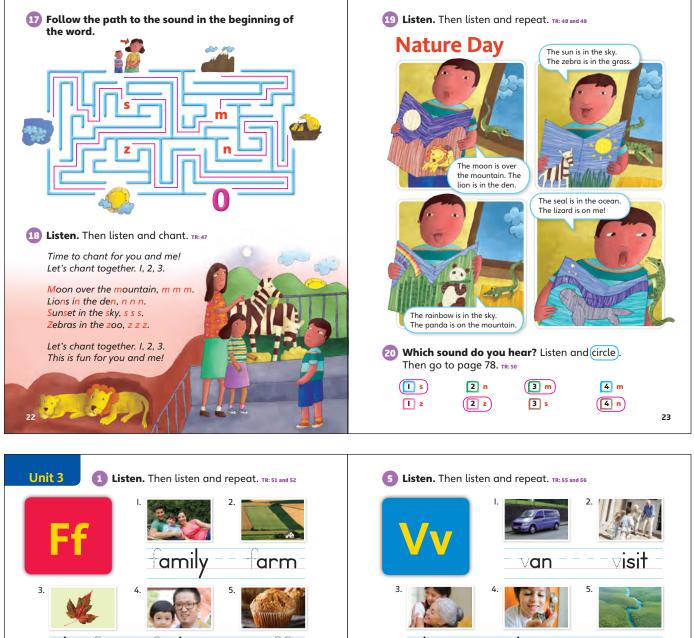

$\ensuremath{\mathbb{C}}$  National Geographic Learning, a part of Cengage Learning.





#### Level 1 Answer Key





#### Level 1 Answer Key





#### © National Geographic Learning, a part of Cengage Learning.

25

river

O O C

#### Level 1 Answer Key



 $(\mathbf{I} \mathbf{i})$ 

(2 f)

3 L

(4 v)

© National Geographic Learning, a part of Cengage Learning.

And make some noise!

28

#### Level 1 Answer Key





#### Level 1 Answer Key



Eddy looks in the pots and pans. He looks on the shelf by his mom

Then go to page 78. TR: 91

(2 e)

2 a

20 Which sound do you hear? Listen and circle).

**3** i)

3 0

**4** i

(4 a)

It's not there!

🚺 a

( • •

 $\ensuremath{\mathbb{C}}$  National Geographic Learning, a part of Cengage Learning.

and turn around.

Bag in the bathroom, a a a. Egg in the bedroom, e e e.

Fish in the kitchen, i i i. Pot in the closet, o o o.

Sounds and letters.

Letters and sounds.

Clap your hands

and