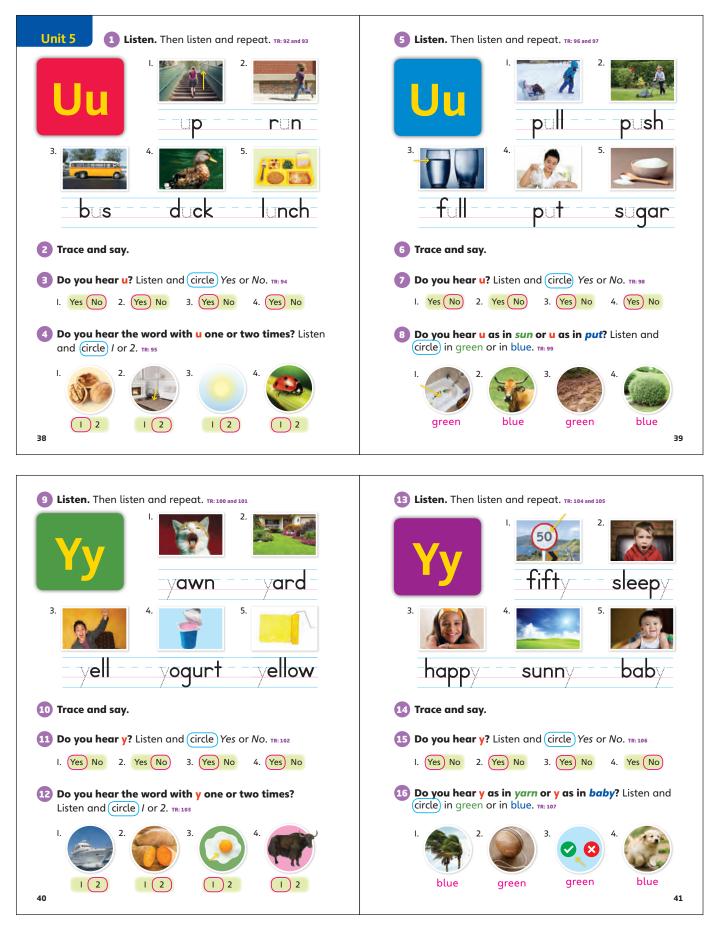

#### Level 1 Answer Key

Eddy looks in the pots and pans. He looks on the shelf by his mom

Then go to page 78. TR: 91

(2 e)

2 a

20 Which sound do you hear? Listen and circle).

**3** i)

3 0

**4** i

(4 a)

It's not there!

🚺 a

( • •

 $\ensuremath{\mathbb{C}}$  National Geographic Learning, a part of Cengage Learning.

and turn around.

Bag in the bathroom, a a a. Egg in the bedroom, e e e.

Fish in the kitchen, i i i. Pot in the closet, o o o.

Sounds and letters.

Letters and sounds.

Clap your hands

and turn around.

36