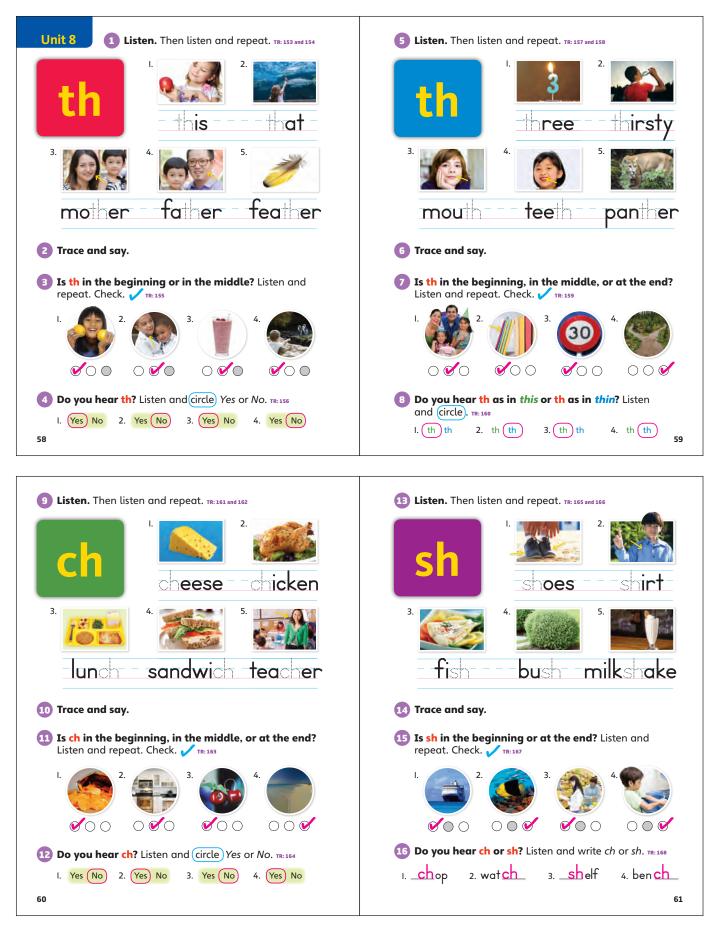

-----------------------------------------|--------------------------------------------------------------------------|
| <u>a pple</u> c <u>a</u> p <u>egg</u> b <u>e</u> d |                                                                          |
| big top up bus                                     |                                                                          |
| pull yogurt sleepy cat                             |                                                                          |
| <u>c</u> ent <u>k</u> ite book box                 | 3 Play BINGO! Check 🗸 words as you hear them.                            |
| 50                                                 | 51                                                                       |



#### Level 1 Answer Key









#### Level 1 Answer Key



 $\ensuremath{\mathbb{C}}$  National Geographic Learning, a part of Cengage Learning.

#### © National Geographic Learning, a part of Cengage Learning.

| bt d           |         | desk   |
|----------------|---------|--------|
| _ pen          |         |        |
|                |         | window |
|                |         | red    |
| <pre>map</pre> | - 22    | sad    |
|                | 2 s z m | i n    |
| robot          | 0       | sun    |
| 🔰 tub          | 160     | sky    |
| - table -      |         | eraser |
| coat           |         | grass  |
|                |         |        |

**Our World Phonics** 

70



| start<br>rock<br>rock<br>rock<br>wing<br>herese<br>wing<br>herese<br>three<br>three<br>three<br>three<br>three<br>three<br>thre