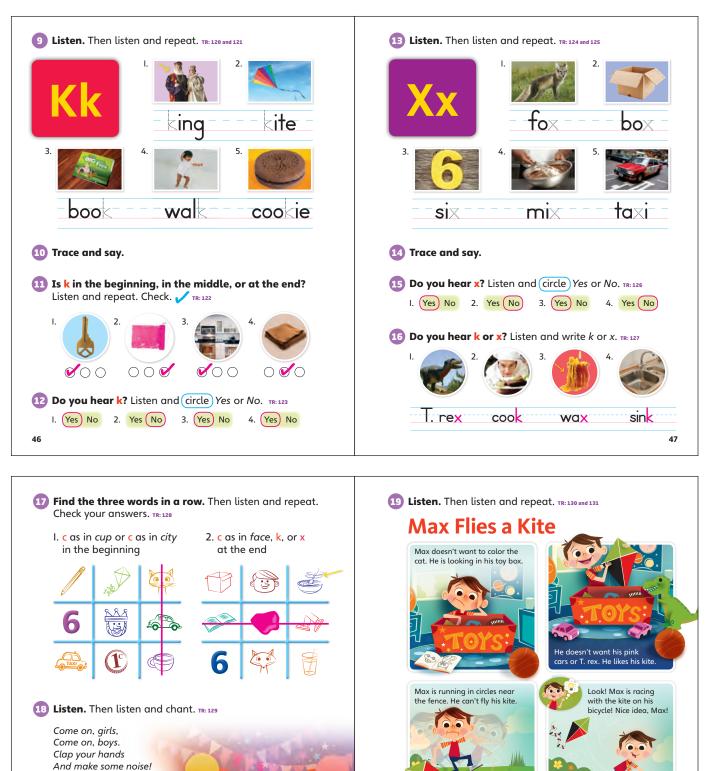

#### Level 1 Answer Key

 $(\mathbf{I} \mathbf{i})$ 

(2 f)

3 L

(4 v)

© National Geographic Learning, a part of Cengage Learning.

And make some noise!

28

#### Level 1 Answer Key

Cake and ice cream, c c c. A pretty pink kite, k k k. A nice red bicycle, c c c. A T. rex in a box, x x x.

48

Come on, girls, Come on, boys. Clap your hands And make some noise!

 $\ensuremath{\mathbb{C}}$  National Geographic Learning, a part of Cengage Learning.

49

(4) k

4 x

**(3)** x

3 k

Which sound do you hear? Listen and circle).

**2 c** as in *cup* 

(2) c as in circle