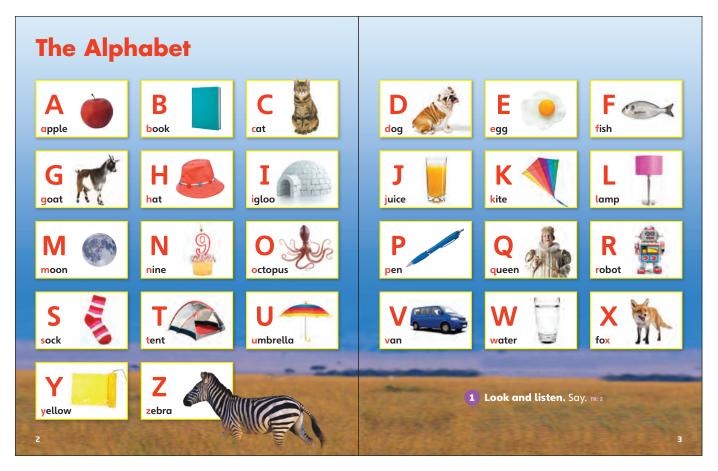

$\ensuremath{\mathbb{C}}$  National Geographic Learning, a part of Cengage Learning.





#### Level 1 Answer Key





#### Level 1 Answer Key





#### © National Geographic Learning, a part of Cengage Learning.

25

river

O O C

#### Level 1 Answer Key



 $(\mathbf{I} \mathbf{i})$ 

(2 f)

3 L

(4 v)

© National Geographic Learning, a part of Cengage Learning.

And make some noise!

28

#### Level 1 Answer Key





#### Level 1 Answer Key



Eddy looks in the pots and pans. He looks on the shelf by his mom

Then go to page 78. TR: 91

(2 e)

2 a

20 Which sound do you hear? Listen and circle).

**3** i)

3 0

**4** i

(4 a)

It's not there!

🚺 a

( • •

 $\ensuremath{\mathbb{C}}$  National Geographic Learning, a part of Cengage Learning.

and turn around.

Bag in the bathroom, a a