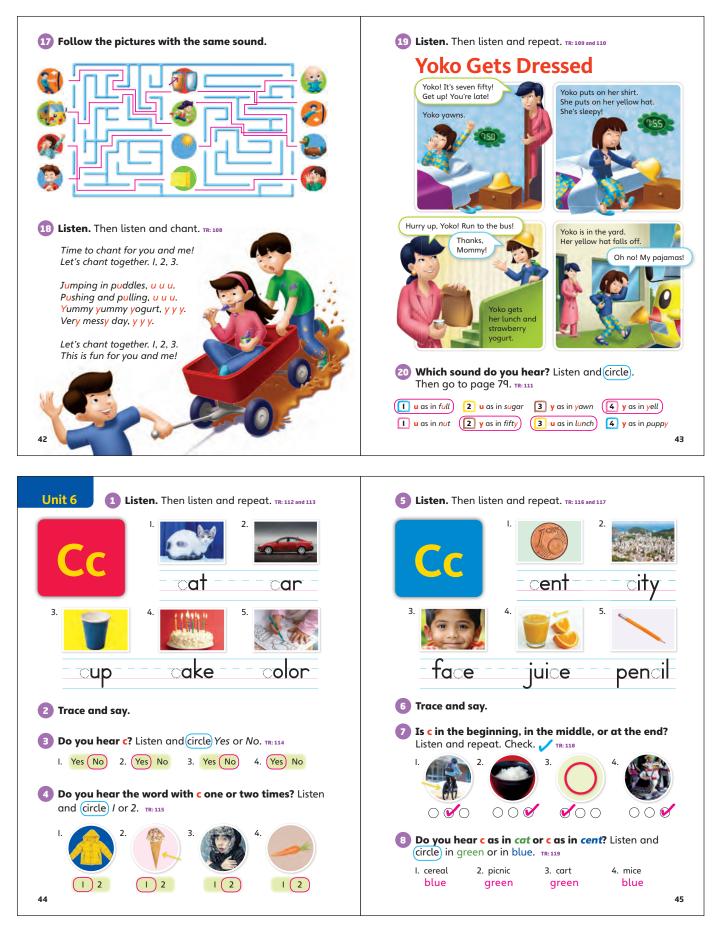

#### Level 1 Answer Key

Cake and ice cream, c c c. A pretty pink kite, k k k. A nice red bicycle, c c c. A T. rex in a box, x x x.

48

Come on, girls, Come on, boys. Clap your hands And make some noise!

 $\ensuremath{\mathbb{C}}$  National Geographic Learning, a part of Cengage Learning.

49

(4) k

4 x

**(3)** x

3 k

Which sound do you hear? Listen and circle).

**2 c** as in *cup* 

(2) c as in circle

Then go to page 79. TR: 132

(I) c as in color

**c** as in *juic*e