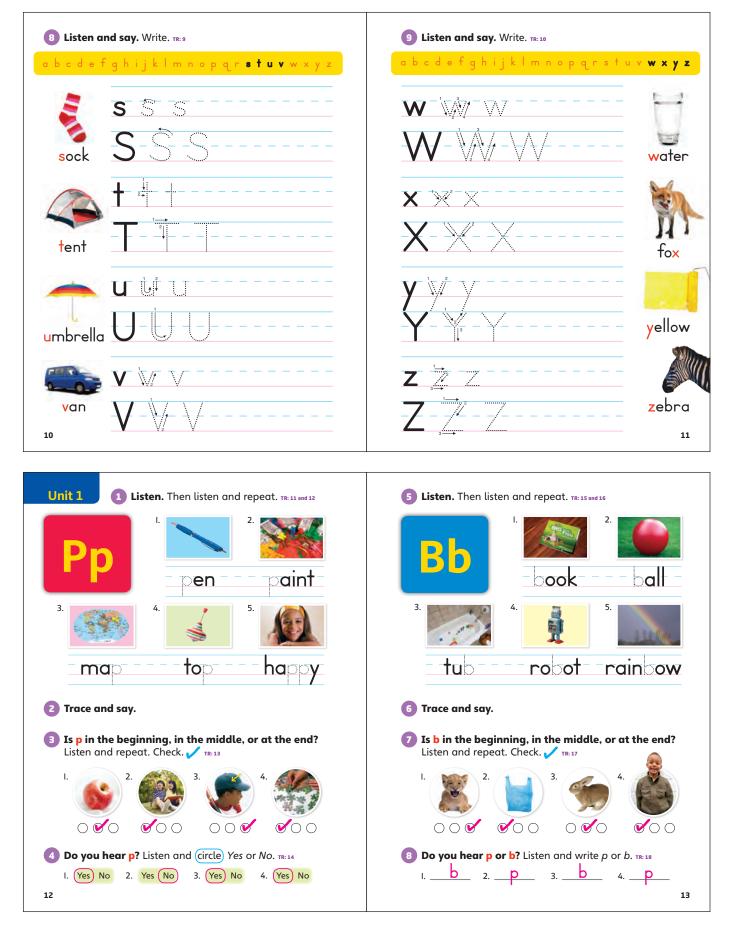

$\ensuremath{\mathbb{C}}$  National Geographic Learning, a part of Cengage Learning.





#### Level 1 Answer Key





#### Level 1 Answer Key





#### © National Geographic Learning, a part of Cengage Learning.

25

river

O O C

#### Level 1 Answer Key



 $(\mathbf{I} \mathbf{i})$ 

(2 f)

3 L

(4 v)

© National Geographic Learning, a part of Cengage Learning.

And make some noise!

28

#### Level 1 Answer Key





#### Level 1 Answer Key



Eddy looks in the pots and pans. He looks on the shelf by his mom

Then go to page 78. TR: 91

(2 e)

2 a

20 Which sound do you hear? Listen and circle).

**3** i)

3 0

**4** i

(4 a)

It's not there!

🚺 a

( • •

 $\ensuremath{\mathbb{C}}$  National Geographic Learning, a part of Cengage Learning.

and turn around.

Bag in the bathroom, a a a. Egg in the bedroom, e e e.

Fish in the kitchen, i i i. Pot in the closet, o o o.

Sounds